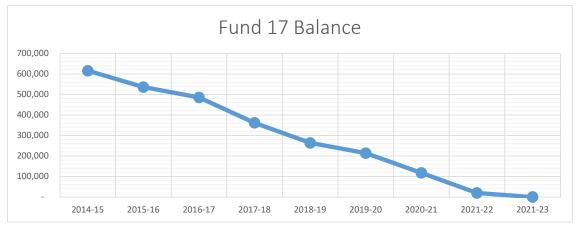

# Agenda Item 6

FINANCIAL ACTIVITY REPORT 11/01/2020 TO 11/30/2020

J92163 FAR110 L.00.10 12/03/20 PAGE 0 58.1 % REMAINS IN FISCAL YEAR 21

Field ranges selected FI RANGE Account classifications selected FD RESC Y OBJT SO GOAL FUNC LOC ACT GRP T T T T T T T T T T 