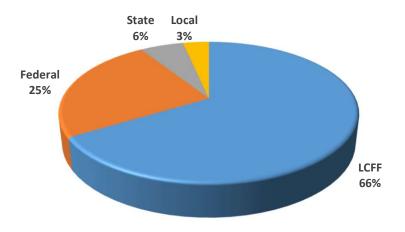

o 2020-21 first interim.

#### History

This document shows the budget revisions that have impacted the general fund for the current year and previous year.

#### **Fund and Resource Summary**

➤ This page summarizes, by fund and resource, the financial activity for all funds for 2020-21 thru 2022-23.

#### **State Software Reports (SACS)**

Includes all required state data and certification page for signatures.

## LAGUNA JOINT ELEMENTARY SCHOOL DISTRICT 2020-21 First Interim - Current Year Snapshot

#### **REVENUES**

|         | Source         | Amount  |
|---------|----------------|---------|
| LCFF    |                | 156,430 |
| Federal |                | 57,867  |
| State   |                | 13,408  |
| Local   |                | 7,995   |
|         | Total Revenue: | 235,700 |



#### **EXPENDITURES**

| Source                  | Amount   |
|-------------------------|----------|
| Certificated Salaries   | 81,509   |
| Classified Salaries     | 40,578   |
| Benefits                | 53,701   |
| Books & Supplies        | 32,997   |
| Services                | 87,569   |
| Other Outgo             | 36,563   |
| Total Expenditures:     | 332,917  |
|                         |          |
| Net Increase (Decrease) | (97.217) |



#### **FUND 17 BALANCE**

| 117,985  | -       |
|----------|---------|
| (97,097) | *       |
| 1,000    |         |
| 214,082  |         |
|          | 214.082 |

<sup>\*</sup>Note: Net increase(decrease) and transfer out difference due to unrestricted ending balance increased by \$2,000 and restricted balance decreased by \$2,120 - Net di