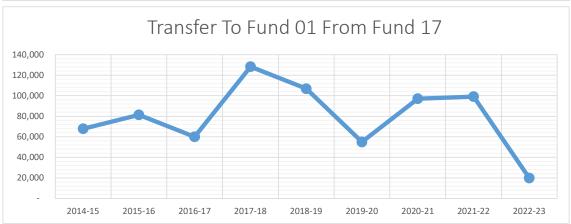

# Agenda Item 6

FINANCIAL ACTIVITY REPORT 11/01/2020 TO 11/30/2020

J92163 FAR110 L.00.10 12/03/20 PAGE 0 58.1 % REMAINS IN FISCAL YEAR 21

Field ranges selected FI RANGE Account classifications selected FD RESC Y OBJT SO GOAL FUNC LOC ACT GRP T T T T T T T T T T 