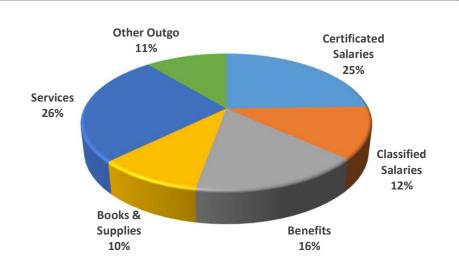

RICT 2020-21 First Interim - Current Year Snapshot

#### **REVENUES**

|         | Source         | Amount  |
|---------|----------------|---------|
| LCFF    |                | 156,430 |
| Federal |                | 57,867  |
| State   |                | 13,408  |
| Local   |                | 7,995   |
|         | Total Revenue: | 235,700 |



#### **EXPENDITURES**

| Source                  | Amount   |
|-------------------------|----------|
| Certificated Salaries   | 81,509   |
| Classified Salaries     | 40,578   |
| Benefits                | 53,701   |
| Books & Supplies        | 32,997   |
| Services                | 87,569   |
| Other Outgo             | 36,563   |
| Total Expenditures:     | 332,917  |
|                         |          |
| Net Increase (Decrease) | (97.217) |



#### **FUND 17 BALANCE**

| 117,985  | -       |
|----------|---------|
| (97,097) | *       |
| 1,000    |         |
| 214,082  |         |
|          | 214.082 |

<sup>\*</sup>Note: Net increase(decrease) and transfer out difference due to unrestricted ending balance increased by \$2,000 and restricted balance decreased by \$2,120 - Net difference is \$120.

2020-21 First Interim - Assumptions 2020-21 2021-22 2022-23 **REVENUES** Estimated ADA of 9.78 Based on 2019-20 ADA Estimated flat ADA at 9.78 Estimated flat ADA at 9.78 LCFF Revenue: \$156,430 LCFF Revenue: \$156,422 LCFF Revenue: \$155,627 >LCFF revenue to remain flat due to "Held Harmless" amount \*LCFF revenue to remain flat due to "Held Harmless" amount \*LCFF revenue to remain flat due to "Held Harmless" amount Federal Revenu