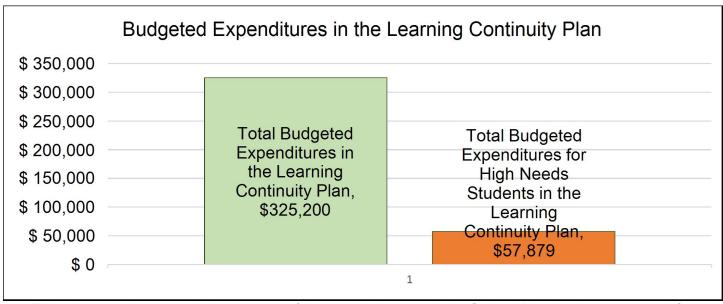

ral funds. Of the \$57,867 in federal funds, \$18,714 are federal CARES Act funds. Of the \$156,430 in LCFF Funds, \$28,713 is generated based on the enrollment of high needs students (foster youth, English learner, and low-income students).

## **LCFF Budget Overview for Parents**

For the 2020-21 school year school districts must work with parents, educators, students, and the community to develop a Learning Continuity and Attendance Plan (Learning Continuity Plan). The Learning Continuity Plan replaces the Local Control and Accountability Plan (LCAP) for the 2020–21 school year and provides school districts with the opportunity to describe how they are planning to provide a high-quality education, social-emotional supports, and nutrition to their students during the COVID-19 pandemic.



This chart provides a quick summary of how much Laguna Joint School District plans to spend for planned actions and services in the Learning Continuity Plan for 2020-2021 and how much of the total is tied to increasing or improving services for high needs students.

Laguna Joint School District plans to spend \$338,562 for the 2020-21 school year. Of that amount, \$325,200 is tied to actions/services in the Learning Continuity Plan and \$13,362 is not included in the Learning Continuity Plan. The budgeted expenditures that are not included in the Learning Continuity Plan will be used for the following:

Items not include in the LCP:

STRS on Behalf: \$6,488 Board Health & Welfare: \$5,700 Misc. Adjustment at 1st Interim \$1,174

## Increased or Improved Services for High Needs Students i