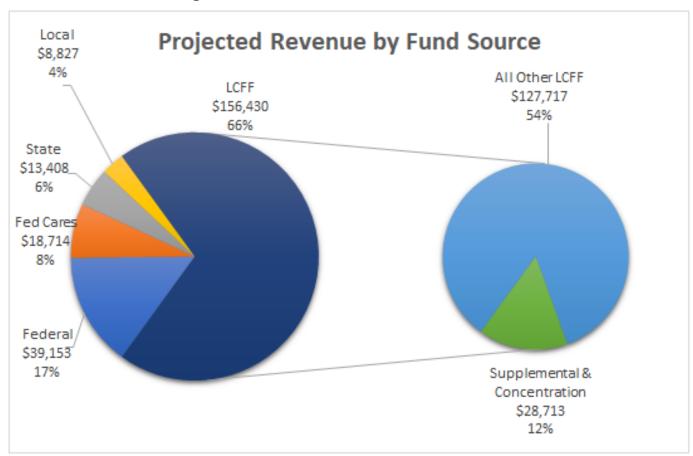

first interim general fund budget as compared to amounts in both the LCP and the LCAP. Differences are then summarized in the report.

## **LCFF Budget Overview for Parents**

Local Educational Agency (LEA) Name: Laguna Joint School District

CDS Code: 21-65342 School Year: 2020-2021

LEA contact information: Luke McCann, Superintendennt

School districts receive funding from different sources: state funds under the Local Control Funding Formula (LCFF), other state funds, local funds, and federal funds. LCFF funds include a base level of funding for all LEAs and extra funding - called "supplemental and concentration" grants - to LEAs based on the enrollment of high needs students (foster youth, English learners, and low-income students).

## **Budget Overview for the 2020-21 LCAP Year**



This chart shows the total general purpose revenue Laguna Joint School District expects to receive in the coming year from all sources.

The total revenue projected for Laguna Joint School District is \$235,700, of which \$156,430 is Local Control Funding Formula (LCFF), \$13,408 is other state funds, \$7,995 is local funds, and \$57,867 is federal funds. Of the \$57,867 in federal funds, \$18,714 are federal CARES Act funds. Of the \$156,430 in LCFF Funds, \$28,713 is generated based on the enrollment of high needs students (foster youth, English learner, and low-income students).

## **LCFF Budget Overview for Parents**

For the 2020-21 school year school districts must work with parents, educators, students, and the community to develop a Learning Continuity and Attendance Plan (Learn