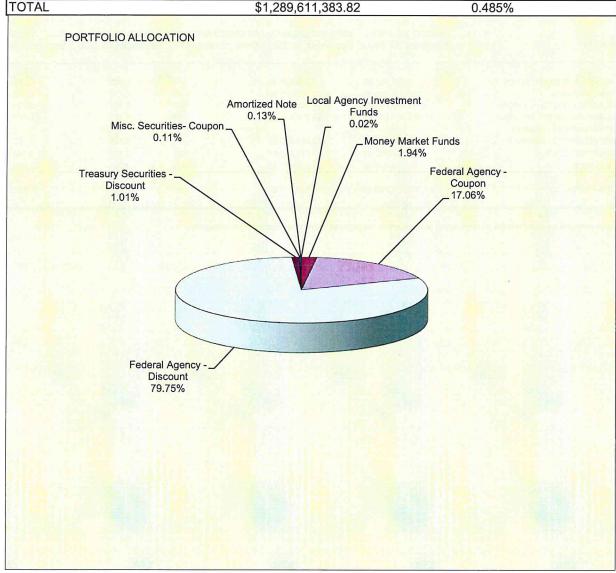

#### TREASURER DIVISION - DEPARTMENT OF FINANCE PORTFOLIO SUMMARY REPORT - OPERATING FUNDS COUNTY OF MARIN, SCHOOLS & SPECIAL DISTRICTS September 30, 2020

| DESCRIPTION                      | ENDING BALANCE<br>September 30, 2020 | AVERAGE BALANCE<br>September 30, 2020 | WEIGHTED AVERAGE<br>DAYS TO MATURITY | ANNUALIZED YIELD<br>September 30, 2020 | YIELD<br>September 30, 2020 |
|----------------------------------|--------------------------------------|---------------------------------------|--------------------------------------|----------------------------------------|-----------------------------|
|                                  |                                      |                                       |                                      |                                        |                             |
| LOCAL AGENCY INVESTMENT FUNDS    | \$254,291.48                         | \$254,291.48                          | 1                                    | 0.685                                  | 0.685                       |
| MONEY MARKET FUNDS               | \$24,974,009.23                      | \$24,160,675.90                       | 1                                    | 0.010                                  | 0.010                       |
| FEDERAL AGENCY ISSUES - COUPON   | \$219,949,040.00                     | \$228,816,710.72                      | 420                                  | 0.767                                  | 0.724                       |
| FEDERAL AGENCY ISSUES - DISCOUNT | \$1,028,427,831.86                   | \$1,047,379,574.00                    | 137                                  | 0.501                                  | 0.440                       |
| TREASURY SECURITIES - COUPON     |                                      |                                       |                                      |                                        |                             |
| TREASURY SECURITIES - DISCOUNT   | \$12,994,580.56                      | \$12,994,580.56                       | 73                                   | 0.106                                  | 0.107                       |
| MISC SECURITIES - COUPON         | \$1,382,352.04                       | \$1,301,066.67                        | 191                                  | 3.177                                  | 3.159                       |
| AMORTIZED NOTE                   | \$1,629,278.65                       | \$1,629,278.65                        | 678                                  | 4.761                                  | 4.316                       |
| TOTALS & AVERAGES                | \$1,289,611,383.82                   | \$1,316,536,177.98                    | 183                                  | 0.542%                                 | 0.485%                      |

### Treasurer Division - Department of Finance Portfolio Yield Report - Operating Funds County of Marin, Schools & Special Districts September 30, 2020

| INVESTMENT HOLDINGS            | BOOK VALUE         | 9/30/20 |  |
|--------------------------------|--------------------|---------|--|
| Local Agency Investment Funds  | \$254,291.48       | 0.685%  |  |
| Money Market Funds             | \$24,974,009.23    | 0.010%  |  |
| Federal Agency - Coupon        | \$219,949,040.00   | 0.724%  |  |
| Federal Agency - Discount      | \$1,028,427,831.86 | 0.440%  |  |
| Treasury Securities - Discount | \$12,994,580.56    | 0.107%  |  |
| Misc. Securities- Coupon       | \$1,382,352.04     | 3.159%  |  |
| Amortized Note                 | \$1,629,278.65     | 4.316%  |  |
| TOTAL                          | \$1,289,611,383.82 | 0.485%  |  |